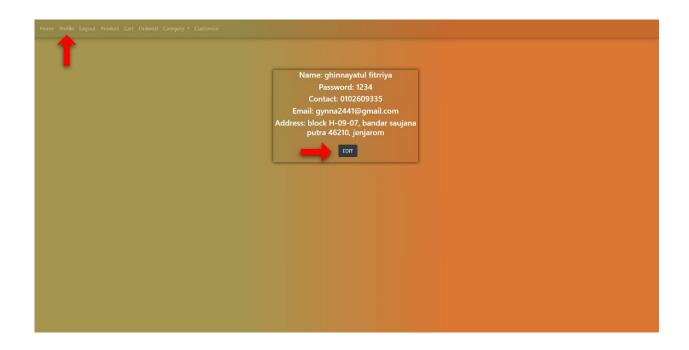

## https://seni-teguh-enterprise.site/customer\_signup.php

Fill up customer details to sign up new account & click "Signup" to submit.

https://seni-teguh-enterprise.site/customer\_profile.php

Click "Profile" if the customer wants to update their details and password.

Click "Edit" then update their details and password.

|   | Name     |
|---|----------|
|   | Name     |
|   | Password |
|   |          |
|   | contact  |
|   |          |
|   | Address  |
|   | NO       |
|   |          |
|   | Street   |
|   |          |
|   | Poscode  |
|   |          |
|   | City     |
|   |          |
| _ | UPDATE   |
|   |          |
|   |          |
|   |          |
|   |          |